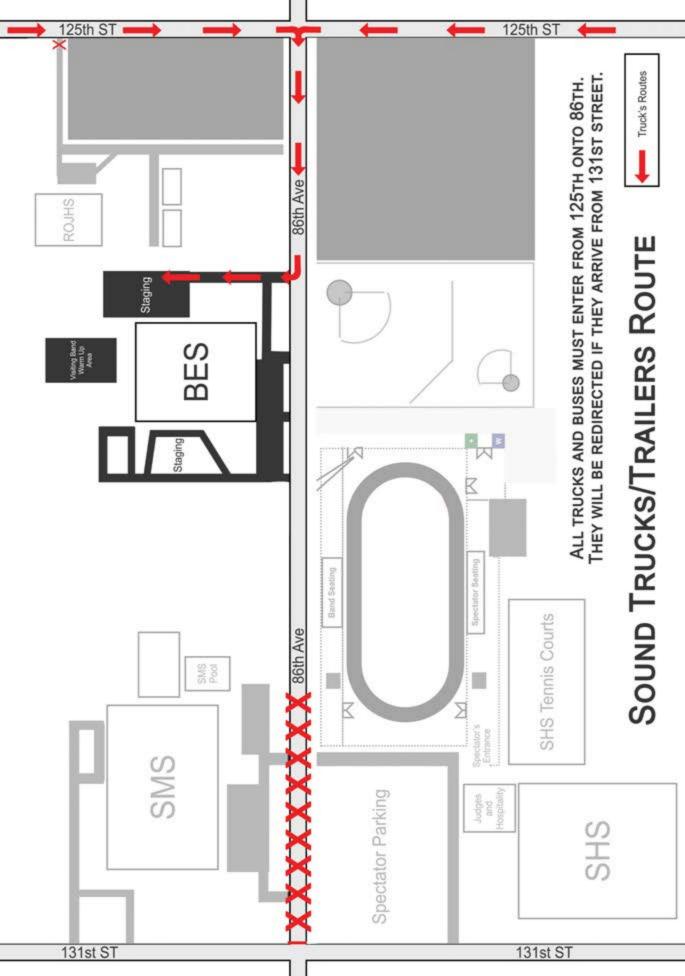

**Bus and Staff Parking -** will be located at Tech High School. Please let the traffic volunteers know that you are staff of the band if you are traveling in a car. In order to park here, you must enter from 125th street. If you come from 131st, you will be asked to go around to 125th.

**Trucks and Trailer Parking -** will be located at Bauder Elementary. Please follow the directions of the traffic volunteers. You must enter from 125th and 86th.

NO VEHICLES ARE PERMITTED THROUGH 86th AVE. Pinellas County Sheriffs Requirements. Please do not come from 131st street with buses, trucks, or trailers. Only 125th street will you have access.

There is not any parking permitted on the west side of the Seminole High School Main Office. Please contact specialevents@seminoleband.org if you have any questions or special needs for this occasion.