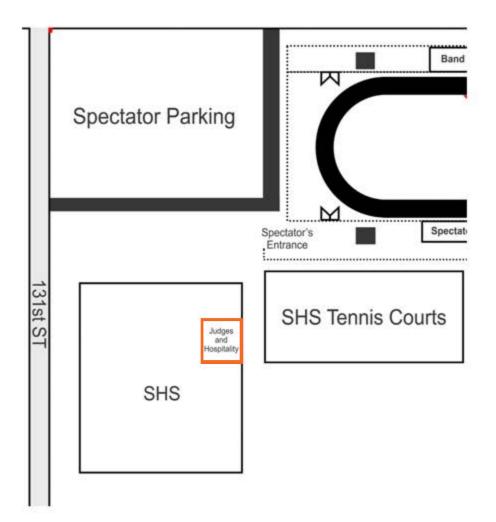

## 2023 Seminole Sound Spectacular Judges and Staff Hospitality

We have full service hospitality room. Sandwiches, chicken tenders, sides, desserts, drinks, coffee, and more

It's in the corner gym classroom, down the hall from the tennis courts.

# 2023 Seminole Sound Spectacular Parking and Driving Instructions

**Spectator Parking -** will be located in front of the Seminole High School. There will only be one entry point on 131st street. Parking is free, donations are accepted.

There is not any parking permitted on the west side of the Seminole High School Main Office. Please contact specialevents@seminoleband.org if you have any questions or special needs for this occasion.