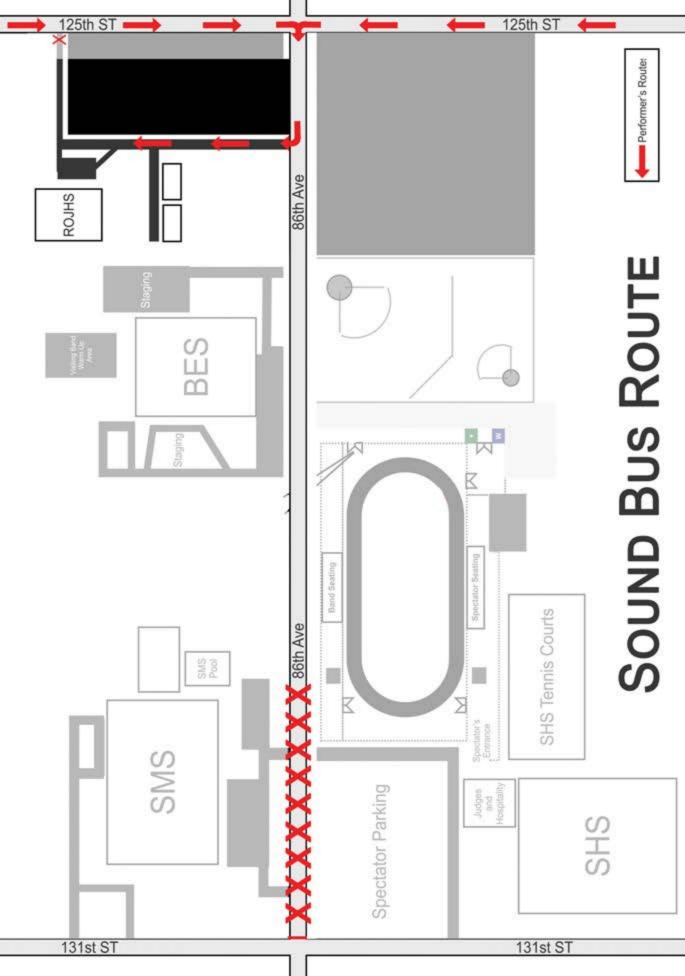

# 2023 Seminole Sound Spectacular Parking and Driving Instructions

**Spectator Parking -** will be located in front of the Seminole High School. There will only be one entry point on 131st street. Parking is free, donations are accepted.

**Bus and Staff Parking -** will be located at Tech High School. Please let the traffic volunteers know that you are staff of the band if you are traveling in a car. In order to park here, you must enter from 125th street. If you come from 131st, you will be asked to go around to 125th.

**Trucks and Trailer Parking -** will be located at Bauder Elementary. Please follow the directions of the traffic volunteers. You must enter from 125th and 86th.

NO VEHICLES ARE PERMITTED THROUGH 86th AVE. Pinellas County Sheriffs Requirements. Please do not come from 131st street with buses, trucks, or trailers. Only 125th street will you have access.

There is not any parking permitted on the west side of the Seminole High School Main Office. Please contact specialevents@seminoleband.org if you have any questions or special needs for this occasion.