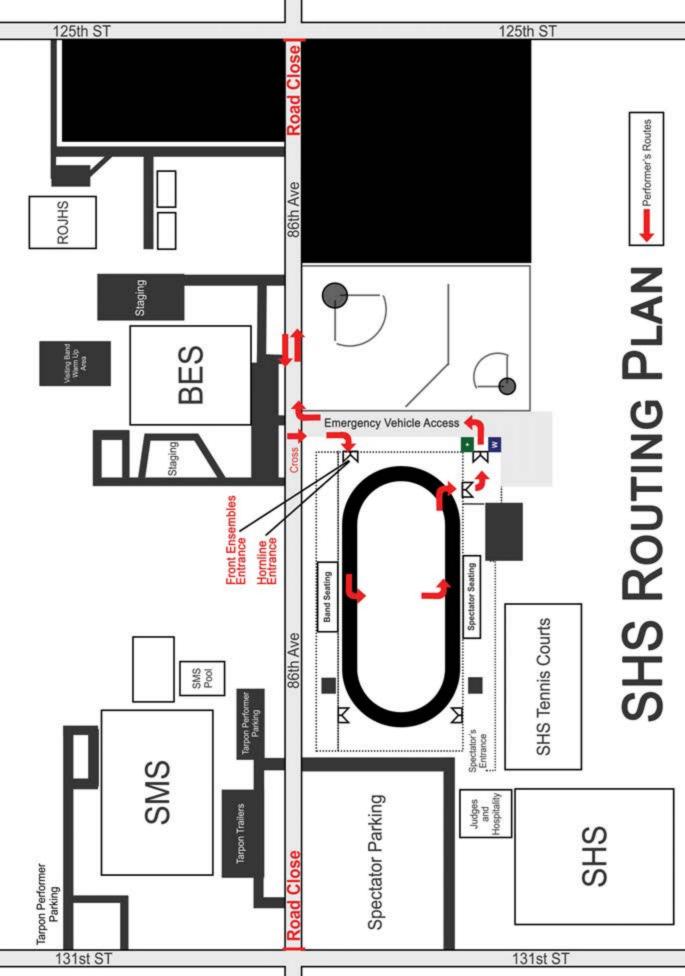

#### **Seminole Sound Staging Instructions**

All equipment trucks and busses will enter at the intersection of 86th avenue and 125th street and proceed West onto 86 Ave towards bus parking.

All busses will be greeted at the entrance of Richard O Jacobson Technical Highschool and will be escorted inside to park.

Your band will be directed to Marching warmup area next door at Bauder Elementary.

Equipment trucks will continue West on 86th Ave to Bauder Elementary school and will be directed where to park and unload.

Front ensemble warmup will be at Bauder on the rear blacktop.

We will provide trailers/drivers to transport front ensemble equipment/kids to the stadium for their performance. As well as pick them up after their performance and return them back to Bauder to reload into their equipment trucks.

After reloading your equipment, your truck/trailer may be asked to relocated off campus in order to accommodate later arriving bands and equipment. (there will be reserved space along 86th Ave for overflow parking, which will afford a quick exit at the end of the night)

Props will have to be pushed to the stadium to the prop holding area from Bauder. Depending on foot traffic, larger props may be dropped off by vehicle and unloaded closer to prop holding area.

Please contact specialevents@seminoleband.org if you have any questions or special needs for this occasion.